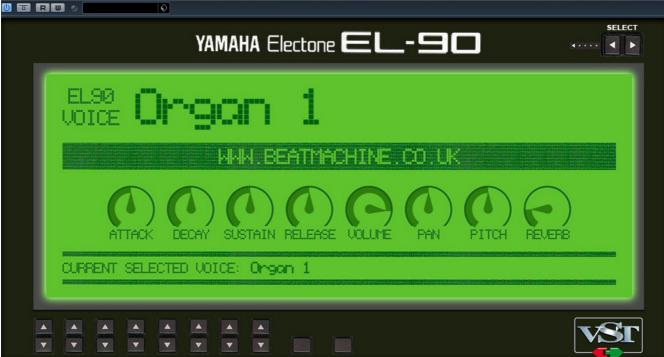

You get two VST instruments covering the entire EL90 for the one small price.

Every included sound has been meticulously sampled, edited, looped and mapped across the keyboard. You can manipulate the sound envelope, pitch and control gain like on the actual synth. Reverb and pitch control are also included.

## **SCREEN SHOTS**