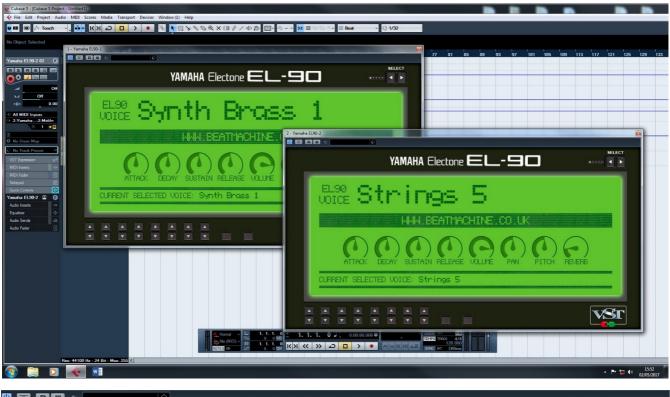

You get two VST instruments covering the entire EL90 for the one small price.

Every included sound has been meticulously sampled, edited, looped and mapped across the keyboard. You can manipulate the sound envelope, pitch and control gain like on the actual synth. Reverb and pitch control are also included.

## **SCREEN SHOTS**