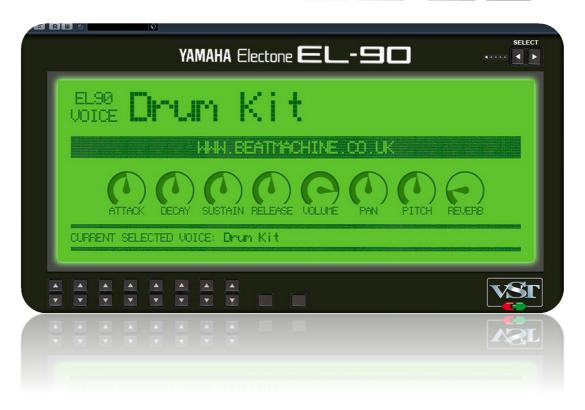

## YAMAHA Electone EL-90

Thank you for purchasing the Yamaha EL90 VST Instrument.

Back in the early 1990s, I used to sell these flagship organs for around £10,000. Recently I have had the pleasure of gaining access to one for a few days. So I spent the time sampling all of the sounds, including the drum kit and I have wrapped them all up into a tidy VST. All of the EL90 sounds are there.

You get two VST instruments covering the entire EL90 for the one small price.

Every included sound has been meticulously sampled, edited, looped and mapped across the keyboard. You can manipulate the sound envelope, pitch and control gain like on the actual synth. Reverb and pitch control are also included.

## **SCREEN SHOTS**