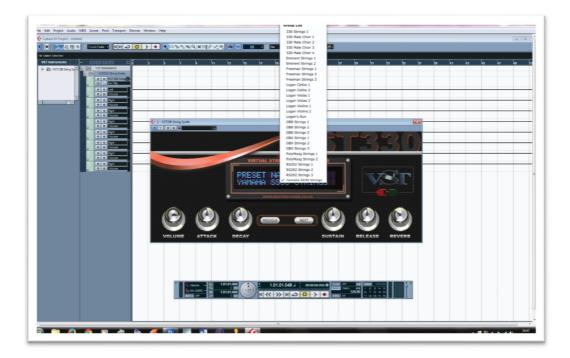

## **STRING MACHINES INCLUDED:**

- 1. Roland VP-330 String Synthesizer
- 2. Eminent Solina String Synthesizer
- 3. Freeman String Synthesizer
- 4. Logan String Synthesizer
- 5. Oberheim OB8
- 6. Oberheim OBX
- 7. PolyMoog Synthesizer
- 8. Roland RS202 String Synthesizer
- 9. Yamaha SS30 Eminent String Synthesizer

## PATCH LIST:

- 1. 330 Strings
- 2. 330 Male Choir 1
- 3. 330 Male Choir 2
- 4. 330 Male Choir 3
- 5. 330 Male Choir 4
- 6. Eminent Strings 1
- 7. Eminent Strings 2
- 8. Freeman Strings 1
- 9. Freeman Strings 2
- 10. Freeman Strings 3
- 11. Logan Cellos 1
- 12. Logan Cellos 2
- 13. Logan Violas 1
- 14. Logan Violas 2
- 15. Logan Violins 1
- Logan Violins 2
  Logan's Run
- 18. OB8 Strings 1
- 19. OB8 Strings 1
- 20. OB8 Strings 3
- 20. OD 0 50 100 3 3
- 21. OBx Strings 1
- 22. OBx Strings 2
- 23. OBx Strings 3
- 24. PolyMoog Strings 1
- 25. PolyMoog Strings 2
- 26. RS202 Strings 1
- 27. RS202 Strings 2
- 28. RS202 Strings 3
- 29. Yamaha SS30 Strings