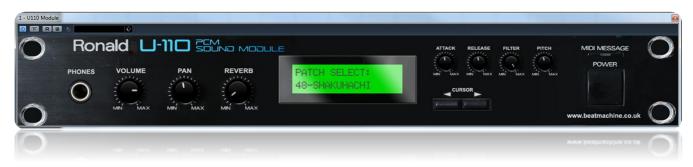

## UIIO MODULE

Thank you for purchasing this 'Ronald' U110 VST instrument.

The U110 is an underestimated little PCM sound module. Using pretty much the same casing as the Roland R8M Drum Module, this little gem can also take the various sound cards that the larger U20 and D70 synthesizers use. This VST contains all of the factory presets from the U110 module. Patches 60-64 are empty 'multi-set' banks so there's nothing to sample from these. Check out patch 32 if you want those famous Prodigy strings! A Low Pass Filter is included along with Reverb.

NOTE: Please place the included fonts into you 'FONTS' folder on your computer. This will show the correct display like what is shown above.

To Install the VSTi: Place the entire folder into your VST plugins folder. When you then start your DAW, it will automatically be integrated within your setup.