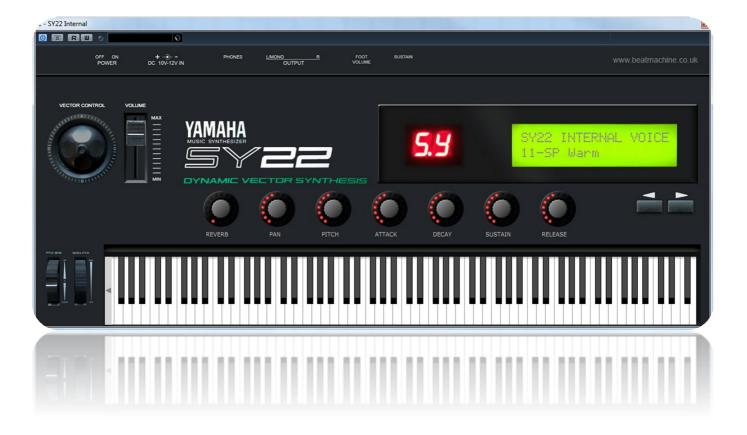

Thank you for purchasing the Yamaha SY22 Internal Voice VST instrument.

Due to the amount of patches and the level of multi, high quality samples, the SY22 VST instrument comes in 2 volumes. This is Volume 2 which contains all 64 presets of the SY22's Internal Voice Bank.

The synth has been sampled across the key range and many of the notes are long and evolve over time. Anyone who knows the SY22 or TG33, will know just how impressive this synth really is.

Every included sound has been meticulously sampled and mapped across the keyboard. You can manipulate the sound envelope, pan and control gain. Reverb & Pitch controls are also included.

If you want to adjust the cut-off and resonance of a sound, you can do this within your DAW using envelopes. The current software limitations prevents me from adding cut-off & resonance controls.

NOTE: Please place the included fonts into you 'FONTS' folder on your computer. This will show the correct display like what is shown above.