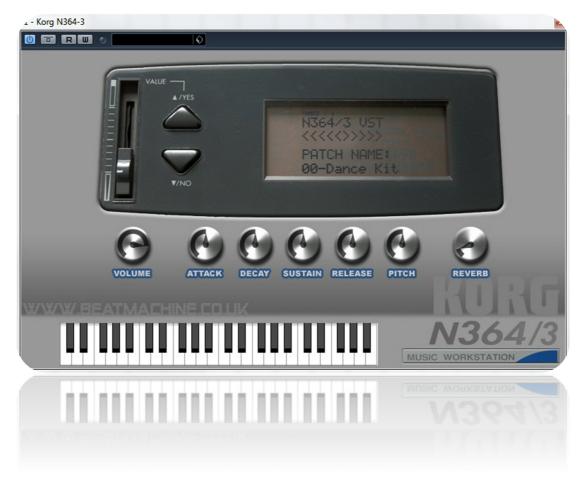

## **KORG N364/3**

Thank you for purchasing the Korg N364/3 VST instrument.

This stunning synthesizer workstation kind of slipped under the radar with most people, but contains a massive set of beautiful sounds. Fat bass, sweet pads and synth patches with more balls than a wacky warehouse! This is the third of three VSTs delivering a huge sound set of stunningly useable patches.

Each patch has been meticulously sampled and mapped across the keyboard. You can manipulate the sound envelope, finely adjust pitch, & add a touch of reverb.

If you want to adjust the cut-off and resonance of a sound, you can do this within your DAW using envelopes. The current software limitations prevents me from adding cut-off & resonance controls.

NOTE: Please place the included fonts into you 'FONTS' folder on your computer. This will show the correct display like what is shown above.

To Install the VSTi: Place the entire folder into your VST plugins folder. When you then start your DAW, it will automatically be integrated within your setup.