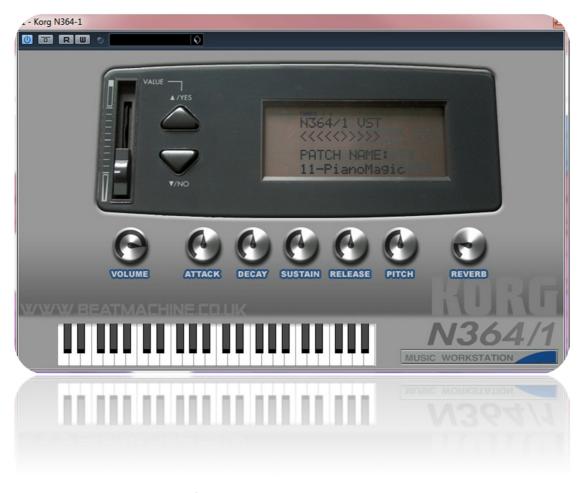

## KORG N364/1

Thank you for purchasing the Korg N364/1 VST instrument.

This stunning synthesizer workstation kind of slipped under the radar with most people, but contains a massive set of beautiful sounds. Lush pads, strings and pianos that cut right through the mix. Elements of the M1 and 01w are present. This is the first of three VSTs delivering a huge sound set of stunningly useable patches.

Each patch has been meticulously sampled and mapped across the keyboard. You can manipulate the sound envelope, finely adjust pitch, & add a touch of reverb.

If you want to adjust the cut-off and resonance of a sound, you can do this within your DAW using envelopes. The current software limitations prevents me from adding cut-off & resonance controls.

NOTE: Please place the included fonts into you 'FONTS' folder on your computer. This will show the correct display like what is shown above.

To Install the VSTi: Place the entire folder into your VST plugins folder. When you then start your DAW, it will automatically be integrated within your setup.

## **SCREEN SHOTS**