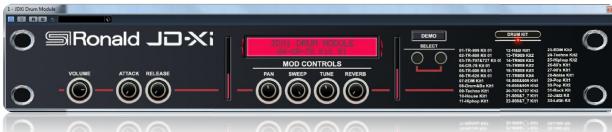

Thank you for purchasing this Roland JDXi VST instrument.

This VST delivers fat, warm analogue bass and lead tones with a nice & simple to use GUI, plus polyphonic PCM essentials like pads, strings, brass, and more. Create impressive loops in a flash with the JDXi Drum Rack VST containing all of the highly useable drum kits from this small but powerful beast.

All banks have been meticulously sampled & layered and are available to purchase separately for the usual low & affordable price or you can get the entire JDXI VST set for one reduced price.

NOTE: Please place the included fonts into you 'FONTS' folder on your computer. This will show the correct display like what is shown above.

To Install the VSTi: Place the entire folder into your VST plugins folder. When you then start your DAW, it will automatically be integrated within your setup.

This instrument is now VST 3 ready and available for Mac users.