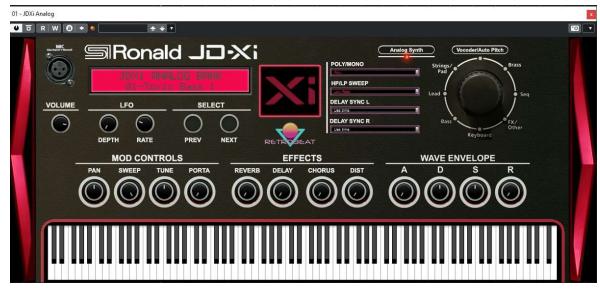

Thank you for purchasing this Roland JDXi VST instrument.

This VST delivers fat, warm analogue bass and lead tones with a nice & simple to use GUI, plus polyphonic PCM essentials like pads, strings, brass, and more. Create impressive loops in a flash with the JDXi Drum Rack VST containing all of the highly useable drum kits from this small but powerful beast.

All banks have been meticulously sampled & layered and are available to purchase separately for the usual low & affordable price or you can get the entire JDXI VST set for one reduced price.

NOTE: Please place the included fonts into you 'FONTS' folder on your computer. This will show the correct display like what is shown above.

To Install the VSTi: Place the entire folder into your VST plugins folder. When you then start your DAW, it will automatically be integrated within your setup.

This instrument is now VST 3 ready and available for Mac users.