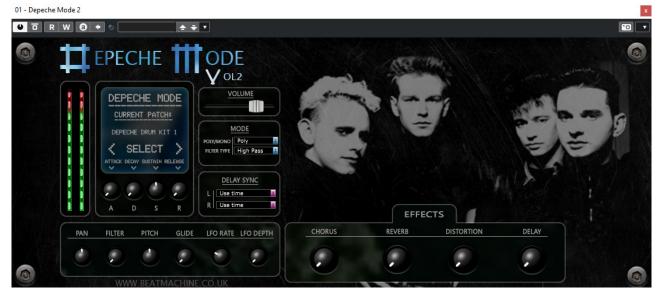

## Volume II VSTi

Thank you for purchasing the Depeche Mode II VST instrument. It has been created from the popular Depeche Mode Sample II Pack which derives from many hours of sifting through original multi-track studio recordings, sound design on synths used by DM and sampling/editing to achieve the exact sound that you need to recreate authentic DM tracks, and the all new VST interface makes it much easier for those who have the ability to use VST instruments, but struggle with software samplers such as Halion & Kontakt.

The VST instrument uses quality samples from the band and also contains powerful sound samples from other synths and equipment that was extensively used by Depeche Mode.

In this upgraded version, many of the sounds have been enhanced and tweaked, and the new GUI interface offers you more editing options with a Hi Pass filter, pitch control and a new effects engine.

Please also copy the True Type Fonts from the 'Fonts' folder across to the Fonts folder on your computer so that the text in the interface will display correctly.

I hope you enjoy this VSTi release.

We are always interested in hearing any productions where you use any of our instruments or samples. Send us a link to <a href="https://hello@beatmachine.co.uk">hello@beatmachine.co.uk</a> or find us on Facebook and YouTube.