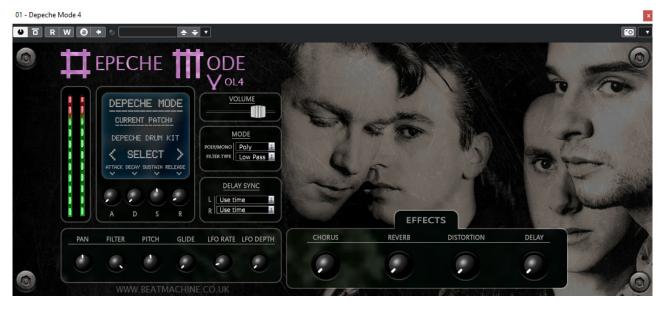

## #EPECHE #ODE \ST VOLUM≡ FOUR

Thank you for purchasing the Depeche Mode Vol-4 VST instrument.

This is the FOURTH volume in the very popular series. It now has an upgraded GUI interface offering more effects and Poly/Mono option for basses & leads. A Portamento glide can be added in Mono mode.

Every included sound has been meticulously sampled, edited, looped and mapped across the keyboard. An incredible value VST with a stunning set of sounds and drums from this iconic group.

NOTE: Please place the included fonts into you 'FONTS' folder on your computer. This will show the correct display like what is shown above.