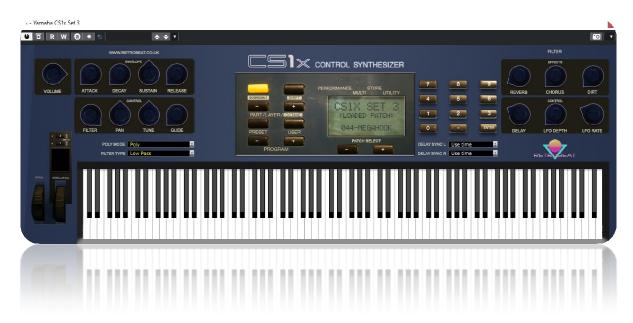

There are 4 VST covering all of the sounds from both the Performance and User banks. 64 patches multi-sampled & layered at the usual high quality per VST.

The usual easy to operate GUI so you can get producing straight away without spending ours getting a sound. A multi effects engine is included with reverb, distortion, chorus and delay.

## NOTE: Please place the included fonts into you 'FONTS' folder on your computer. This will show the correct display like what is shown above.

To Install the VSTi: Place the entire folder into your VST plugins folder. When you then start your DAW, it will automatically be integrated within your setup.